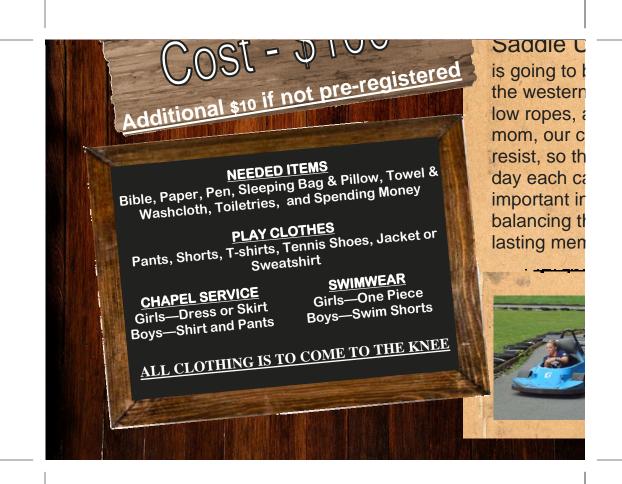

De filled with fun and excitement as you will be able to relive days. Each week is crammed with team activities, go-carts, and swimming. The fun never stops!!! Don't worry though how hall is filled with nutritious meals that your child can't ey can keep up their strength for all that non-stop fun. Every amper will have time to slow down and focus on what is God's Word through personal devotions and chapel. With ne excitement of fun and God's Word your child will make nories to come.